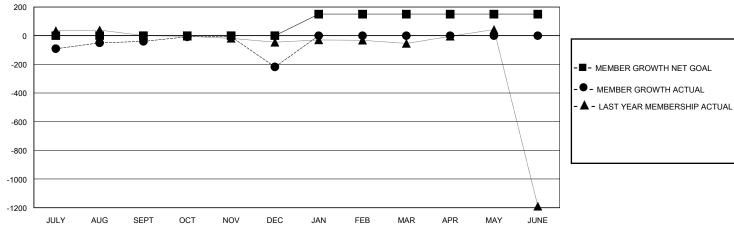

## District 301D2

GMT: LOCATION PHILIPPINES GMT CA

|               |               |             |               |                       |                        |                         | • • • • • • • • • • • • • • • • • • • •            |  |
|---------------|---------------|-------------|---------------|-----------------------|------------------------|-------------------------|----------------------------------------------------|--|
|               | Club          | s           |               | Members               |                        |                         |                                                    |  |
|               | RESULTS FOR   | R 2023-2024 |               | RESULTS FOR 2023-2024 |                        |                         |                                                    |  |
| QUARTER       | NEW CLUB GOAL | NEW CLUBS   | DROPPED CLUBS | QUARTER MEMI          | BER GROWTH NET<br>GOAL | MEMBER GROWTH<br>ACTUAL | DROPPED<br>MEMBERS ACTUAL<br>(including transfers) |  |
| JULY/AUG/SEPT | 0             | 3           | 0             | JULY/AUG/SEPT         | 0                      | 108                     | 143                                                |  |
| OCT/NOV/DEC   | 0             | 0           | 2             | OCT/NOV/DEC           | 0                      | 376                     | 313                                                |  |
| JAN/FEB/MAR   | 2             | 0           | 0             | JAN/FEB/MAR           | 150                    | 0                       | 0                                                  |  |
| APR/MAY/JUNE  | 0             | 0           | 0             | APR/MAY/JUNE          | 0                      | 0                       | 0                                                  |  |

## GOALS AND ACTUAL MEMBERS CUMULATIVE

| DROPPED CLUBS: 2  |     | 33 CLUBS OF 80 ADDED 1 OR MORE | GENDER DISTRIBUTION        |                |     |
|-------------------|-----|--------------------------------|----------------------------|----------------|-----|
|                   |     | NEW MEMBERS                    | MALE                       | 872 (41.72%)   |     |
|                   |     | 1                              | FEMALE                     | 1,215 (58.13%) |     |
| DROPPED MEMBERS   |     |                                |                            |                |     |
| DECEASED          | 4   | CLICK HERE FOR CUMULATIVE      | TOTAL FAMILY UNIT MEMBERS  |                | 588 |
| CLUB CANCELLED 61 |     | MEMBERSHIP DATA                |                            |                | 200 |
| OTHER             | 391 |                                | FAMILY MEMBERS PAYING HALF |                | 390 |
| TOTAL             | 456 |                                | 2020                       |                |     |