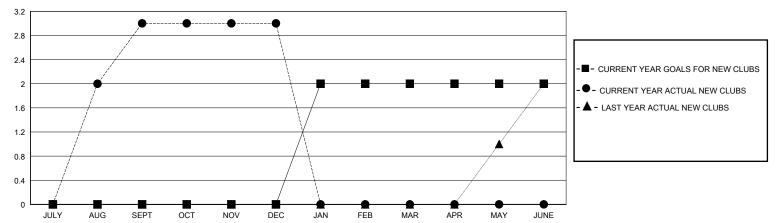

## District 301D2

GMT: LOCATION PHILIPPINES GMT CA

|               |               |             |               |                       |                        |                         | • • • • • • • • • • • • • • • • • • • •            |  |
|---------------|---------------|-------------|---------------|-----------------------|------------------------|-------------------------|----------------------------------------------------|--|
|               | Club          | s           |               | Members               |                        |                         |                                                    |  |
|               | RESULTS FOR   | R 2023-2024 |               | RESULTS FOR 2023-2024 |                        |                         |                                                    |  |
| QUARTER       | NEW CLUB GOAL | NEW CLUBS   | DROPPED CLUBS | QUARTER MEMI          | BER GROWTH NET<br>GOAL | MEMBER GROWTH<br>ACTUAL | DROPPED<br>MEMBERS ACTUAL<br>(including transfers) |  |
| JULY/AUG/SEPT | 0             | 3           | 0             | JULY/AUG/SEPT         | 0                      | 108                     | 143                                                |  |
| OCT/NOV/DEC   | 0             | 0           | 2             | OCT/NOV/DEC           | 0                      | 376                     | 313                                                |  |
| JAN/FEB/MAR   | 2             | 0           | 0             | JAN/FEB/MAR           | 150                    | 0                       | 0                                                  |  |
| APR/MAY/JUNE  | 0             | 0           | 0             | APR/MAY/JUNE          | 0                      | 0                       | 0                                                  |  |

## GOALS AND ACTUAL NEW CLUBS CUMULATIVE